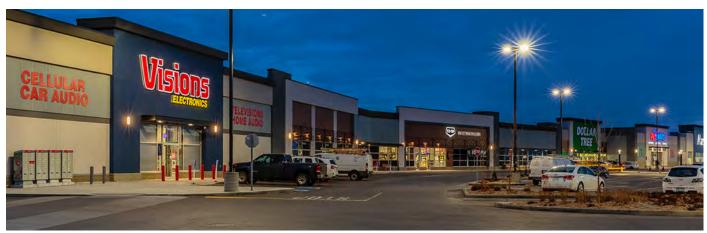

#### **PROJECT DESCRIPTION**

Located in southeast Saskatoon, Meadows Market is the commercial anchor to one of the fastest growing neighbourhoods in the City of Saskatoon.

In addition to the anchors already opened in Meadows Market including Costco, Marshalls, Pet Smart, Dollar Tree, Co-op Liquor and Visions, Arbutus Properties is now leasing a variety of box run and CRU spaces. Meadows Market is an integral part of a masterplanned, award winning community, The Meadows.

#### **PROJECT STATUS**

With Costco open, Arbutus Properties built and opened Phase 2 of Meadows Market in the Fall of 2018 which included 80,000 sq.ft. of pre-leased space. Arbutus is now leasing 35,000 sq.ft. of built space located in the main box run and in 3 CRU buildings. All these spaces are built, undemised and serviced to allow for maximum configuration and size options for interested tenants.