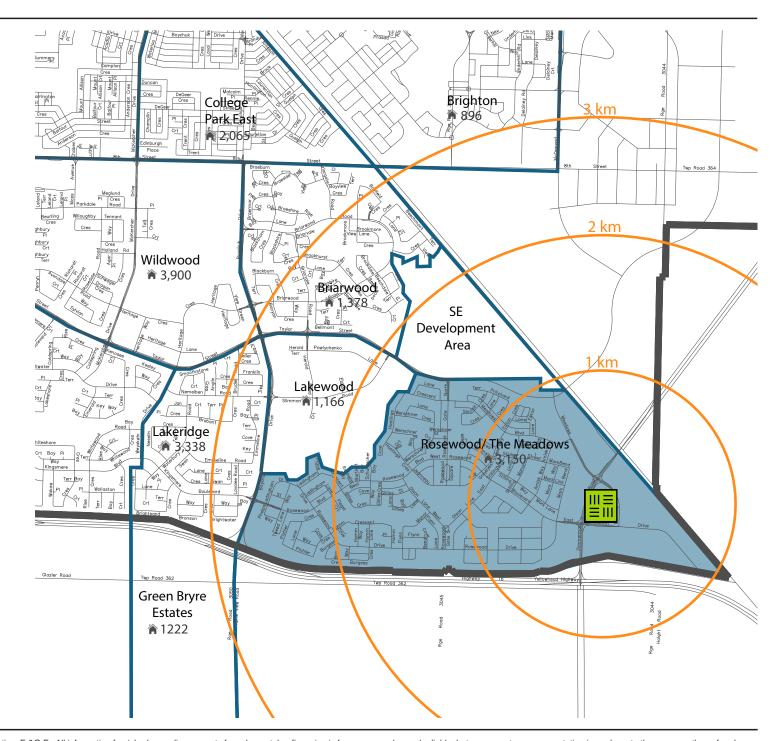

# HOUSEHOLD POPULATION WITHIN 3KM

#### Current Households

Rosewood 2,186
The Meadows 964
Lakewood 1,166
Briarwood 1,687
Lakeridge 3,338
Brighton 1,222