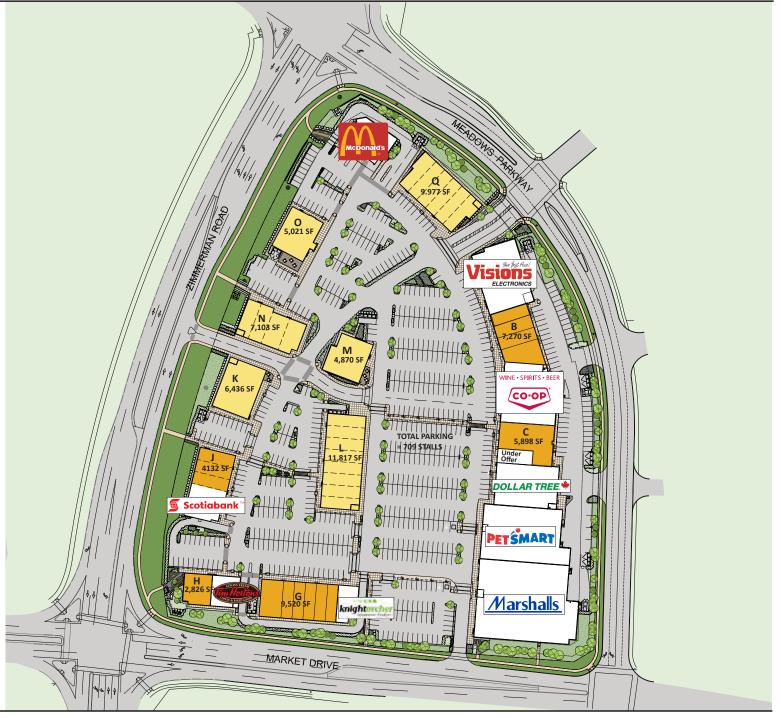

#### **PROJECT STATUS**

With Costco open, Arbutus Properties built and opened Phase 2 of Meadows Market in the Fall of 2018 which included 80,000 sq.ft. of pre-leased space. Arbutus is now leasing 35,000 sq.ft. of built space located in the main box run and in 3 CRU buildings. All these spaces are built, undemised and serviced to allow for maximum configuration and size options for interested tenants.

### AVAILABLE IMMEDIATELY

Building B: UP TO 7,270 SF
Building C: 5,898 SF
Building G: UP TO 9,520 SF
Building H: 2,826 SF
Building J: UP TO 4,132 SF

### TO BE CONSTRUCTED

Building K: UP TO 6,436 SF
Building L: UP TO 11,817 SF
Building M: 4,870 SF
Building N: UP TO 7,103 SF
Building O: 5,021 SF
Building Q: UP TO 9,977 SF