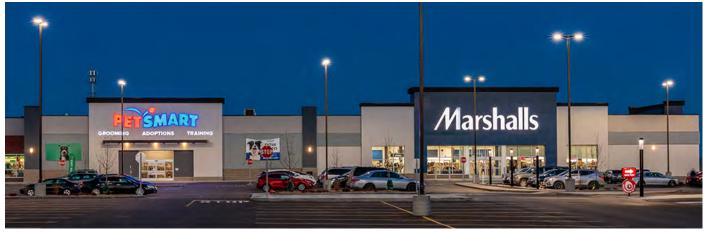

#### **PROJECT DESCRIPTION**

Located in southeast Saskatoon, Meadows Market is the commercial anchor to one of the fastest growing neighbourhoods in the City of Saskatoon.

In addition to the anchors already opened in Meadows Market including Costco, Marshalls, Pet Smart, Dollar Tree, Co-op Liquor and Visions, Arbutus Properties is now leasing a variety of box run and CRU spaces. Meadows Market is an integral part of a masterplanned, award winning community, The Meadows.