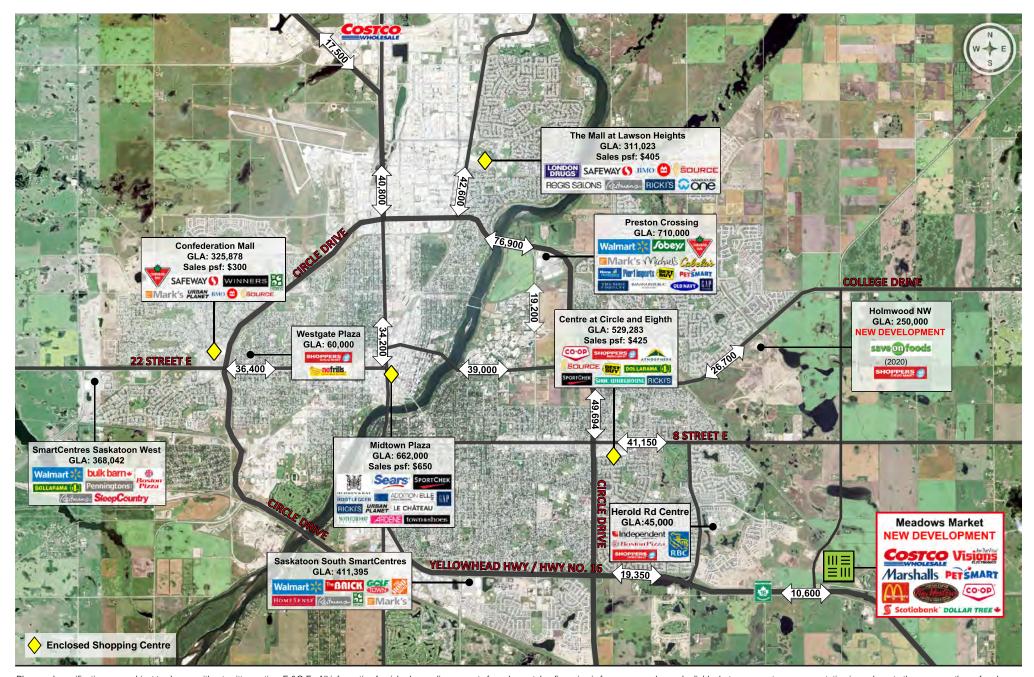

The Meadows is a 420 acre masterplanned community located within Rosewood in southeastern Saskatoon. When completed, The Meadows will include more than 2,200 new homes, ranging from townhouses to duplexes to detached single family homes and rental units.

At the centre of The Meadows
masterplanned community lies
Meadows Market with Costco, big
and small box stores and restaurants.





# HOUSEHOLD POPULATION WITHIN 3KM

#### Current Households

Rosewood 2,186
The Meadows 964
Lakewood 1,166
Briarwood 1,687
Lakeridge 3,338
Brighton 1,222

# 2020 New Households in The Meadows

Arbutus Rental 220
Broadstreet Rental 186
Northridge Rental 96
Single Family 75

Total New Households

in 2020 577

The Meadows 2020

Total Estimate Population 1541





#### **MARKET OVERVIEW & DAILY TRAFFIC COUNTS**