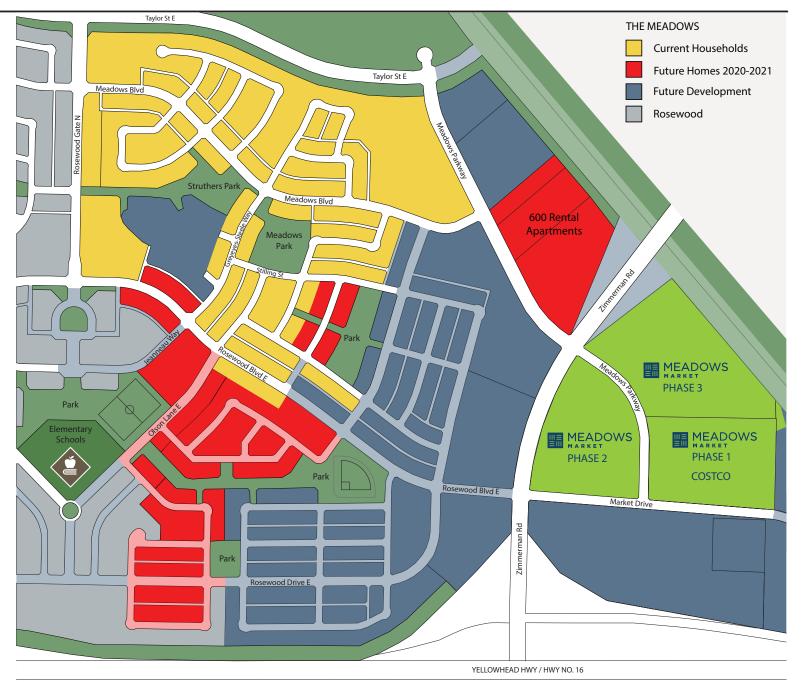

#### A MASTERPLANNED COMMUNITY

The Meadows is a 420 acre masterplanned community located within Rosewood in southeastern Saskatoon. When completed, The Meadows will include more than 2,200 new homes, ranging from townhouses to duplexes to detached single family homes and rental units.

At the centre of The Meadows
masterplanned community lies
Meadows Market with Costco, big
and small box stores and restaurants.

# 2020 New Households in The Meadows

Arbutus Rental 220
Broadstreet Rental 186
Northridge Rental 96
Single Family 75

Total New Households

in 2020 577

The Meadows 2020

Total Estimate Population 1541